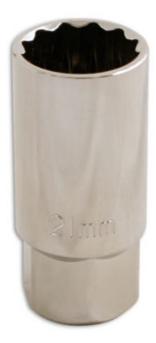

## Spark Plug Socket 1/2"D 21mm

A standard, 21mm Bi-Hex (12pt) spark plug socket. Designed for the removal and installation of spark plugs from car, motorbike and other petrol engines. Manufactured from chrome vanadium with a polished finish and a rubber insert to protect and hold the spark plug for safe, secure removal.

## **Additional Information**

- Size: 21mm Bi Hex (12pt) x 1/2"D x 60mm long.
- · Outside diameter: 27.6mm; inside depth: 38.1mm.
- · Fitted with rubber insert to protect and hold the spark plug.
- Manufactured from chrome vanadium with polished finish. 16mm, 1/2"D Bi-Hex spark plug socket also available, please see Laser Part No. 0100.